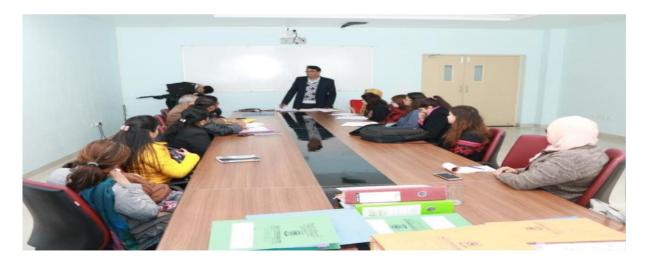

Session in progress on Life in Balance: Bio-psycho-social Changes in Elderly

Name of the event: Life in Balance: Bio-Psycho-social changer in elderly"

SESSION-2018-19
Attendance Sheet {Date: <3 | 1 (20) > }